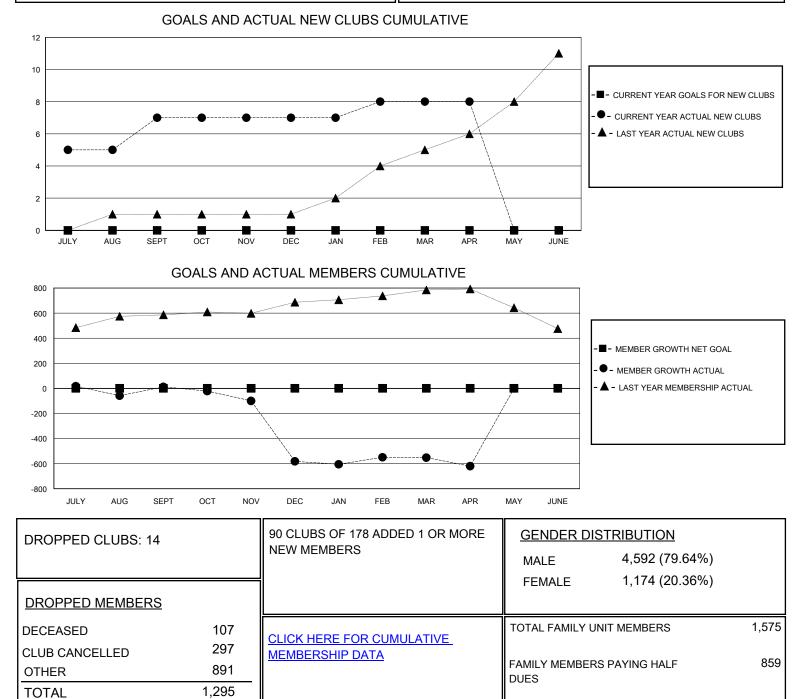

## MONTHLY MEMBERSHIP PROGRESS REPORT

District 324 A

Results as of: 4/30/2024

| GMT:                  |               |           |               |                       |                         |                         | GMT CA                                             |
|-----------------------|---------------|-----------|---------------|-----------------------|-------------------------|-------------------------|----------------------------------------------------|
| Clubs                 |               |           |               | Members               |                         |                         |                                                    |
| RESULTS FOR 2023-2024 |               |           |               | RESULTS FOR 2023-2024 |                         |                         |                                                    |
| QUARTER               | NEW CLUB GOAL | NEW CLUBS | DROPPED CLUBS | QUARTER               | MBER GROWTH NET<br>GOAL | MEMBER GROWTH<br>ACTUAL | DROPPED<br>MEMBERS ACTUAL<br>(including transfers) |
| JULY/AUG/SEPT         | 0             | 7         | 0             | JULY/AUG/SEPT         | 0                       | 653                     | 466                                                |
| OCT/NOV/DEC           | 0             | 0         | 12            | OCT/NOV/DEC           | 0                       | 44                      | 631                                                |
| JAN/FEB/MAR           | 0             | 1         | 2             | JAN/FEB/MAR           | 0                       | 300                     | 113                                                |
| APR/MAY/JUNE          | 0             | 0         | 0             | APR/MAY/JUNE          | 0                       | 18                      | 85                                                 |